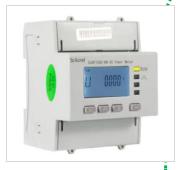

#### PZ72(L)-DE DC Energy Meter

- Measure voltage, current, power , forward and reverse power in DC system
- Local display
- RS485(MODBUS-RTU)
- Set parameters
- DI/DO, Relay alarm output

DJSF1352-RN rail-mounted DC power meter