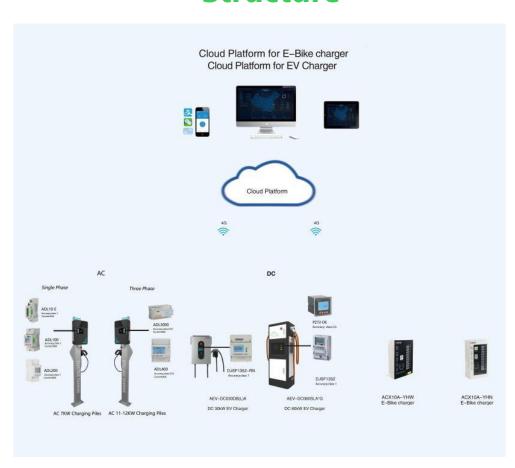

# Charging Pile Energy Management System Solution

In recent years, in response to global warming and climate change caused by greenhouse gas emissions, major countries have focused on promoting electric vehicles to replace traditional fuel vehicles. And the construction of charging piles is very important in the promotion of new energy vehicles. Therefore, a large number of charging pile projects have emerged around the world.

Single phase and three phase AC, DC energy meters complies with the corresponding IEC standards and can be used in all kinds of AC and DC charging piles to realize charging energy measurement, and can transmit electrical parameters in real time through communication.

### **Structure**







## **Main Functions**

It can measure and display electrical parameters such as voltage, current, power, energy, and support RS485 communication and electric energy pulse output.

#### 1. Accuracy

Energy Accuracy: Class 0.5S or Class 1

#### 2. Optional Configuration

Optional multi tariff.

#### 3. Certificate

With CE or IEC certified.

## **Product selection**

ADL10-E Single Phase Electric Energy Meter

- AC 220V
- 10 (60) A
- RS485, MODBUS-RTU
- LCD display
- kWh Class 1, Kvarh Class 2
- U、I、P、Q、S、PF、kWh、kvarh





#### ADL100-ET Single Phase Multi-function Energy Meter

- AC220V
- 10 (60) A, 20 (100) A
- RS485(MODBUS-RTU)
- Set parameters
- LCD display
- kWh Class 1

#### ADL200 Din Rail Energy Meter

- ●AC220V
- ●3×10(80)A
- RS485(MODBUS-RTU)
- Set parameters
- LCD display
-