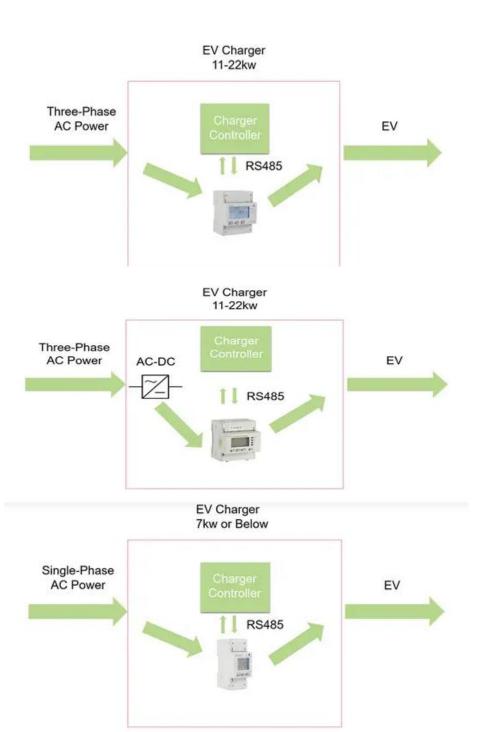

Single phase and three phase AC, DC energy meters complies with the corresponding IEC standards and can be used in all kinds of AC and DC charging piles to realize charging energy measurement, and can transmit electrical parameters in real time through communication.

## **Main Functions**

It can measure and display electrical parameters such as voltage, current, power, energy, and support RS485 communication and electric energy pulse output.