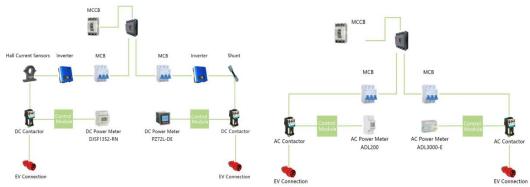

Single phase and three phase AC, DC energy meters complies with the corresponding IEC standards and can be used in all kinds of AC and DC charging piles to realize charging energy measurement, and can transmit electrical parameters in real time through communication.

#### PZ72(L)-DE DC Energy Meter

- Measure voltage, current, power , forward and reverse power in DC system
- Local display
- RS485(MODBUS-RTU)
- Set parameters
- DI/DO, Relay alarm output

DJSF1352-RN rail-mounted DC power meter

- RS485 communication interface
- Supports Modbus-RTU protocol
- Relay alarm output and digital input function
- Set the ratio, alarm, and communication through the meter panel keys according to different requirements

AHKC-E Hall sensor Measurement AC, DC, pulse and other complex current