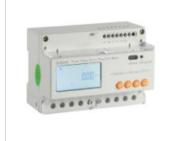

#### ADL200 Din Rail Energy Meter

- ●AC220V
- ●3×10(80)A
- RS485(MODBUS-RTU)
- Set parameters
- LCD display
- •kWh Class 1

#### ADL400 Din Rail Energy Meter

- AC220V
- ●3×1(6)A,3×10(80)A
- RS485(MODBUS-RTU)
- Set parameters
- LCD display
- kWh Class 0.5
- kWh Class 0.5S,kVarh Class 2

#### ADL200 Din Rail Energy Meter

- AC220V
- 3×10(80)A
- RS485(MODBUS-RTU)
- Set parameters
- LCD display
- kWh Class 1