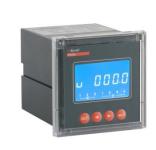

# ADL3000-E Three Phase Multi-function Energy Meter

- AC 3×220/380V, 3×380V, 3×57.7/100V, 3 ×100V
- 3×1 (6) A, 3×10 (80) A
- U、I、P、Q、S、PF、kWh、kvarh
- RS485(MODBUS-RTU)
- LCD display
- Frozen data
- kWh Class 0.5S,kVarh Class 2