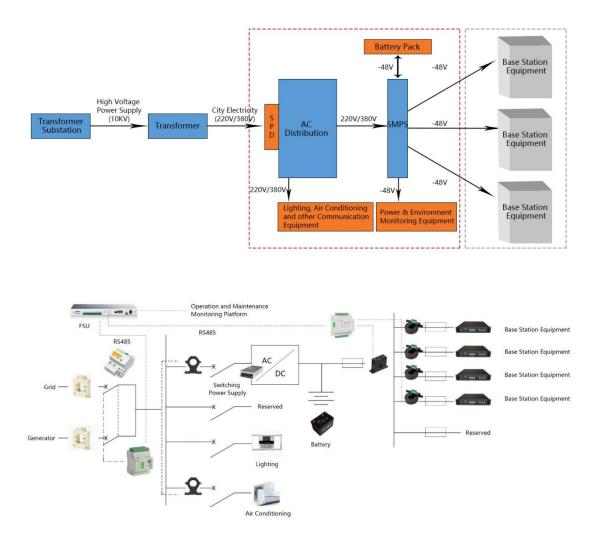

## **Acrel**

# Energy consumption monitoring solution for Base station Application

It is necessary to measure and monitor electrical parameters and measure energy in AC side of tower base station such as state grid, diesel, air conditioner lighting, power supply and so on. In DC side, it is necessary to monitor electrical parameters and measure energy such as base station communication device, battery and other devices working under -48V power supply. The data can be real-time uploaded by RS485.



#### **Structure**



### **Main Functions**

1. Measurement: Multi circuits voltage, current, power, energy and

other electrical parameters.

2.Communication: RS485 Modbus-RTU,NB or 4G

3.Certificate: With CE and IEC

4.Accuracy: 0.5s or 1

#### **Product selection**





AMC96N-4E3 Multi Circuits AC Energy Meter

Installation: panel mounted

• 4 circuits 3 phase or 12 circuits single phase

AC input, external CTs, 50/60HZ

• Measurement: voltage, current, energy and other parameters.

Communication:RS485 Modbus RTU

ADW210 Series Multi-Loop Power Meter

- Mearsure Up to 4 circuit 3 phase
- Mearsure all electric parameters
- Split core open loop CTs

External function module, such as MK(switching inputs and outputs), MTL(temperature measurement and leakage current measurement), AWT100(wireless communication