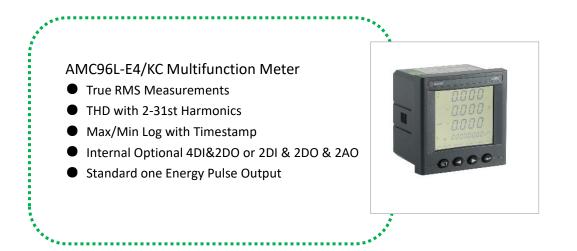

#### **Product selection**

AMC96N-4E3 Multi Circuits AC Energy Meter

Installation: panel mounted

• 4 circuits 3 phase or 12 circuits single phase

AC input, external CTs, 50/60HZ

• Measurement: voltage, current, energy and other parameters.