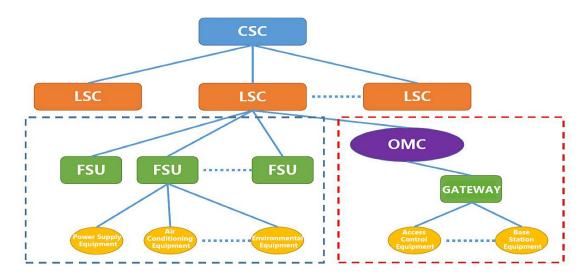

## **Acrel**

# Energy consumption monitoring solution for Base station Application

It is necessary to measure and monitor electrical parameters and measure energy in AC side of tower base station such as state grid, diesel, air conditioner lighting, power supply and so on. In DC side, it is necessary to monitor electrical parameters and measure energy such as base station communication device, battery and other devices working under -48V power supply. The data can be real-time uploaded by RS485.



#### **Structure**



### **Main Functions**

1. Measurement: Multi circuits voltage, current, power, energy and

other electrical parameters.

2.Communication: RS485 Modbus-RTU,NB or 4G

3.Certificate: With CE and IEC

4.Accuracy: 0.5s or 1

#### **Product selection**





AMC96N-4E3 Multi Circuits AC Energy Meter

Installation: panel mounted

• 4 circuits 3 phase or 12 circuits single phase

AC input, external CTs, 50/60HZ

• Measurement: voltage, current, energy and other parameters.

Communication:RS485 Modbus RTU

ADW210 Series Multi-Loop Power Meter

- Mearsure Up to 4 circuit 3 phase
- Mearsure all electric parameters
- Split core open loop CTs

External function module, such as MK(switching inputs and outputs), MTL(temperature measurement and leakage current measurement), AWT100(