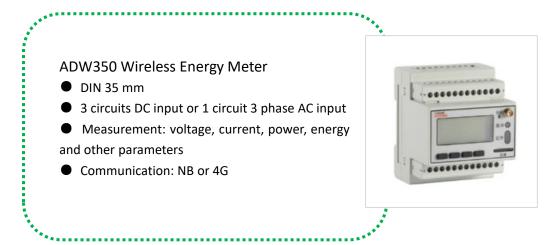

/li> <li>Accuracy:1%In <math>\leq</math> I <math>\leq</math> 10%In error ± 2.5%;</li> </ul> |
| l>10%ln error $\pm$ 2%                                                                                                                   |
| RS485(MODBUS-RTU)                                                                                                                        |
| LED display                                                                                                                              |
| DIN 35 mm                                                                                                                                |
|                                                                                                                                          |





#### **About Acrel**



Acrel Co., Ltd.[stock code: 300286.sz] is founded in 2003, a high-tech enterprise integrates R&D, production, sales and service, since its establishment, it committed to provide users with energy efficiency management and power security system solutions. Acrel Electric has a complete production line from cloud platform software to sensors. Until now, more than 10,000 sets of various solutions are running all over the country.

#### Workshop



#### Contact

#### Jiangsu Acrel Electrical Manufacturing Co., LTD.

No.5 Dongmeng Road, Nanzha Street, Jiangyin City, Jiangsu Province, China.

Tel:0086 0510--86179966

Fax:0086 0510--86179975

Email:sales01@email.acrel.cn

Mobile Phone: 0086 18860990013

Whatsapp: 0086 18860990013

Skype: sales01@email.acrel.cn