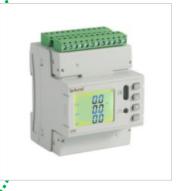

| · · · · · · · · · · · · · · · · · · ·                                                                                                    |
|------------------------------------------------------------------------------------------------------------------------------------------|
| AMC16-DETT Base Station DC Energy Meter                                                                                                  |
| <ul> <li>DC rated voltage: 1 channel: -48VDC</li> <li>Accuracy:1%In <math>\leq</math> I <math>\leq</math> 10%In error ± 2.5%;</li> </ul> |
| l>10%ln error $\pm$ 2%                                                                                                                   |
| RS485(MODBUS-RTU)                                                                                                                        |
| LED display                                                                                                                              |
| DIN 35 mm                                                                                                                                |
|                                                                                                                                          |