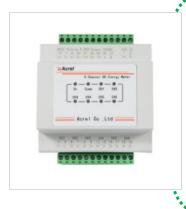

#### **Product selection**

AMC96N-4E3 Multi Circuits AC Energy Meter

Installation: panel mounted

• 4 circuits 3 phase or 12 circuits single phase

AC input, external CTs, 50/60HZ

• Measurement: voltage, current, energy and other parameters.

Communication:RS485 Modbus RTU

ADW210 Series Multi-Loop Power Meter

- Mearsure Up to 4 circuit 3 phase
- Mearsure all electric parameters
- Split core open loop CTs

External function module, such as MK(switching inputs and outputs), MTL(temperature measurement and leakage current measurement), AWT100(wireless communication)