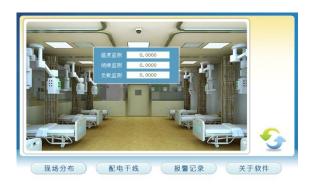

## 5) Graphic display

Display the insulation status, load status, and the isolation transformer temperature of each set of isolated power systems in graph form.