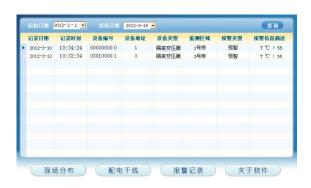

## 2) Real-time data acquisition and display

## 3) Fault Alarm

## 4) Remote parameter setting and inquiry