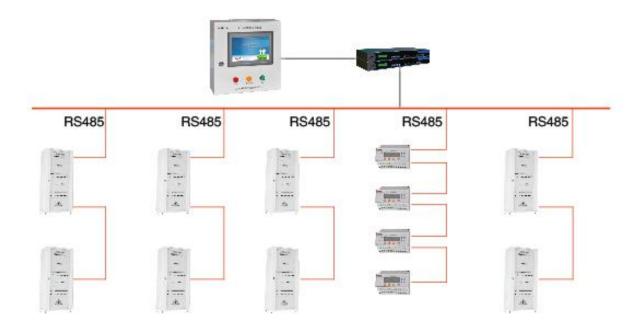

## **Structure**

## **Product selection**

AIM-M200 Medical Intelligent Insulation Monitor

- Insulation monitoring for medical IT systems
- Load and temperature monitoring of isolation transformer
- Device disconnection monitoring
- Alarm relay output
- Test button
- Insulation fault location

#### AID150 Alarm and Display Device

- Remote monitoring
- LED indicators: On, Insulation, Overload,

#### Overtemp

- Mute button
- Test button
- Auxiliary power supply: DC24V
- RS485 (MODBUS-RTU)

#### ASG150 Signal Generator

- Generating Fault Location Signal
- Detection of L1 and L2 disconnection
- LED indicators: On, Comm, Test
- CAN bus
- Auxiliary power supply: DC24V

#### **ACLP10-24 Auxiliary Power Supply**

- Auxiliary power supply to AID series
- AC 220V input, DC 24V output
- Completely Isolated Linear Transformer
- Power-on indicator

#### AIL150-4/-8 Insulation Fault Locator

- Insulation fault location in AC IT systems
- AIL150-4: 4 measuring channels
- AIL150-8: 8 measuring channels
- LED indicators: On, Comm
- CAN bus
- Auxiliary power supply: DC24V

#### AKH-0.66P26 Protective Current Sensor

- Matching with AIM-M Series Insulation
   Monitor
- Maximum Current: 50A
- Transformation ratio: 2000:1

# AITR Series Medical isolation transformer

- Isolating transformers for medical IT systems
- Double insulation treatment, Electrostatic shielding layer
- PT100 temperature sensor
- Rated power: 3.15…10KVA
- CE