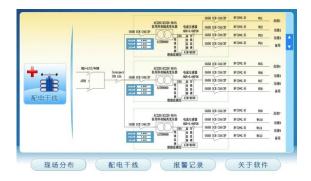

# Medical Isolation Power Supply System

# **Application**

Medical IT system insulation monitoring device and fault location system is suitable for hospital operating room, ICU (CCU) and other important places, and can provide a safe place for such continuous, reliable power solutions.

## **Structure**



## **Main Functions**

## 1) Primary connection diagram and field distribution display





## 2) Real-time data acquisition and display



## 3) Fault Alarm



## 4) Remote parameter setting and inquiry



## 5) Graphic display

Display the insulation status, load status, and the isolation transformer temperature of each set of isolated power systems in graph form.

## **Product selection**

AIM-M200 Medical Intelligent Insulation Monitor

- Insulation monitoring for medical IT systems
- Load and temperature monitoring of isolation transformer
- Device disconnection monitoring
- Alarm relay output
- Test button
- Insulation fault location





#### AID150 Alarm and Display Device

- Remote monitoring
- LED indicators: On, Insulation, Overload,

#### Overtemp

- Mute button
- Test button
- Auxiliary power supply: DC24V
- RS485 (MODBUS-RTU)

#### ASG150 Signal Generator

- Generating Fault Location Signal
- Detection of L1 and L2 disconnection
- LED indicators: On, Comm, Test
- CAN bus
- Aux