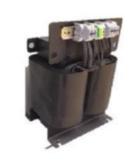

# AITR Series Medical isolation transformer

- Isolating transformers for medical IT systems
- Double insulation treatment, Electrostatic shielding layer
- PT100 temperature sensor
- Rated power: 3.15…10KVA
- CE